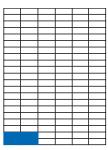

# Since 1885 Popular Ad Formats

Full Page 13.667 in. x 20.917 in.

Horizontal 1/3 Page 13.667 in. x 6.8125 in.

Vertical 1/6 Page 4.444 in. x 9.8125 in.

| [   |  |  |  |
|-----|--|--|--|
| Ι   |  |  |  |
| Ι   |  |  |  |
| Ι   |  |  |  |
| Ι   |  |  |  |
| I   |  |  |  |
| I   |  |  |  |
| I   |  |  |  |
| I   |  |  |  |
| Ī   |  |  |  |
| Ī   |  |  |  |
| Ī   |  |  |  |
| Ī   |  |  |  |
| Ī   |  |  |  |
| Ī   |  |  |  |
| -1  |  |  |  |
| -1  |  |  |  |
| -1  |  |  |  |
| -1  |  |  |  |
| -1  |  |  |  |
| - 1 |  |  |  |