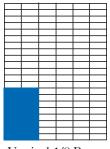

# Since 1885 Popular Ad Formats

Full Page 13.667 in. x 20.917 in.

Horizontal 1/3 Page 13.667 in. x 6.8125 in.

Vertical 1/6 Page 4.444 in. x 9.8125 in.

| [   |  |  |  |
|-----|--|--|--|
| Ι   |  |  |  |
| Ι   |  |  |  |
| Ι   |  |  |  |
| Ι   |  |  |  |
| I   |  |  |  |
| I   |  |  |  |
| I   |  |  |  |
| I   |  |  |  |
| Ī   |  |  |  |
| Ī   |  |  |  |
| Ī   |  |  |  |
| Ī   |  |  |  |
| Ī   |  |  |  |
| Ī   |  |  |  |
| -1  |  |  |  |
| -1  |  |  |  |
| -1  |  |  |  |
| -1  |  |  |  |
| -1  |  |  |  |
| - 1 |  |  |  |