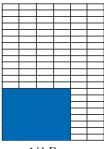

Vertical 1/12 Page 4.444 in. x 5.8125 in.

Vertical 1/24 Page 2.139. x 4.8125 in.

Horizontal 1/2 Page 13.667 in. x 9.8125 in.

Horizontal 1/4 Page 13.667 in. x 4.8125

Horizontal 1/6 Page 9.056 in. x 4.8125 in.