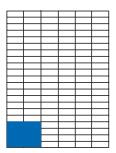

Vertical 1/12 Page 4.444 in. x 5.8125 in.

Vertical 1/24 Page 2.139. x 4.8125 in.

Horizontal 1/2 Page 13.667 in. x 9.8125 in.

Horizontal 1/4 Page 13.667 in. x 4.8125

Horizontal 1/6 Page 9.056 in. x 4.8125 in.